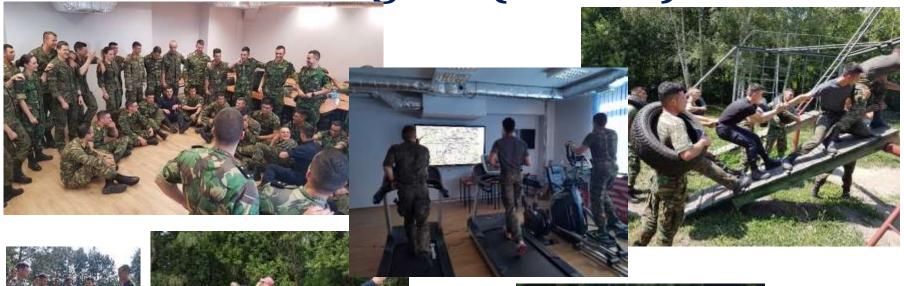

## International Military Leadership Academy SPP Results

- 48 cadets from Greece, Poland and Portugal (and two from Romania)
- **25 teachers and instructors** (18 just for IMLA IP)
- Two blended mobility parts: March and July 2019
- **4 Common Modules** one-week mobility in Greece, Poland and Portugal
- **Intensive Program** two-week mobility in Poland
- **5 e-books** 520 pages
- 5 e-learning courses 43 lessons/topics, 25 self-evaluations (approx. 300 questions), 5 final tests (approx. 200 questions)
- **12 interviews** "My Path to Leadership" 132 movies

# International Military Leadership Academy SPP Results

- Over **100 GB of source and final didactic material** (including the interviews)
- 142 direct hours of instructions (4x 40 hrs in March; and 102 hrs in July) for each cadet
- However.... just during IMLA IP all teachers together conducted and supervised 392 hours or lectures, training and workshop
- **507 evaluations**: 96 student, 144 peer-to-peer, 143 competence, 124 leader
- **285 people** follow our Facebook profile @imlaproject
- During IMLA IP, activity on our Facebook profile has increased in over 44000%