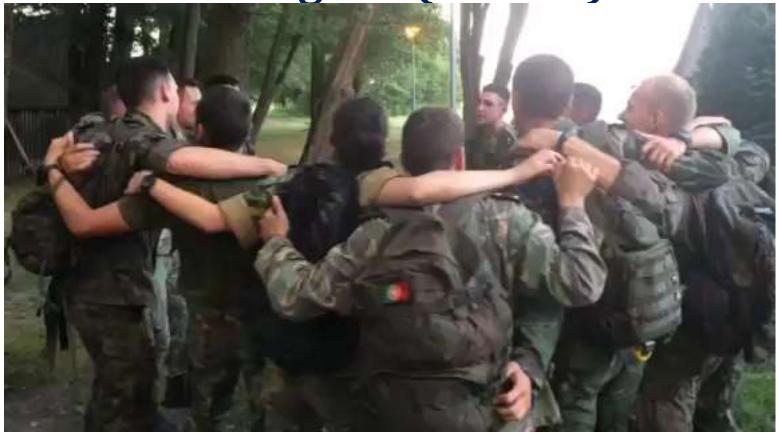

## International Military Leadership Academy SPP Results

- 48 cadets from Greece, Poland and Portugal (and two from Romania)
- **25 teachers and instructors** (18 just for IMLA IP)
- Two blended mobility parts: March and July 2019
- **4 Common Modules** one-week mobility in Greece, Poland and Portugal
- **Intensive Program** two-week mobility in Poland
- **5 e-books** 520 pages
- 5 e-learning courses 43 lessons/topics, 25 self-evaluations (approx. 300 questions), 5 final tests (approx. 200 questions)
- **12 interviews** "My Path to Leadership" 132 movies

# International Military Leadership Academy SPP Results

- Over **100 GB of source and final didactic material** (including the interviews)
- 142 direct hours of instructions (4x 40 hrs in March; and 102 hrs in July) for each cadet
- However.... just during IMLA IP all teachers together conducted and supervised 392 hours or lectures, training and workshop
- **507 evaluations**: 96 student, 144 peer-to-peer, 143 competence, 124 leader
- **285 people** follow our Facebook profile @imlaproject
- During IMLA IP, activity on our Facebook profile has increased in over 44000%